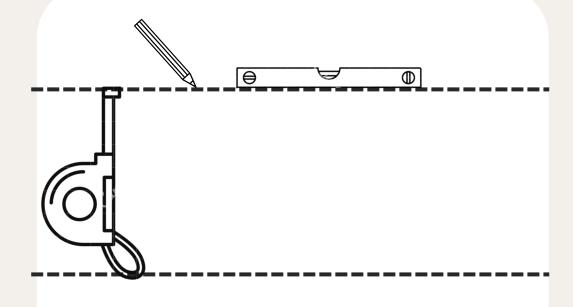

#### Suggested tools

# step three

You can leave marks on the wall to stick the panels flat