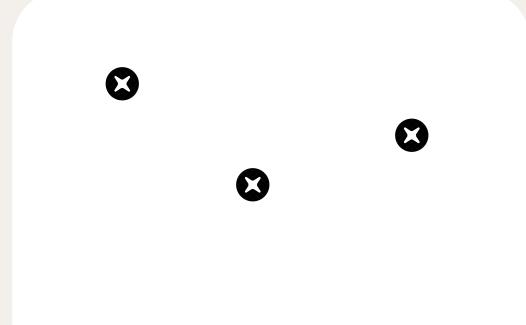

# PET-FELT PANELS STEP BY STEP INSTRUCTIONS

#### **Before installation**

#### Suggested tools



#### The right side

The panels have a front and back side, make sure you will glue the right side. To do this, there are designators on each panel





# the process



#### step one

Remove all unnecessary items from the wall.

#### step two

Assemble the panels on the floor so that you get a pattern /pattern that you will transfer to the wall







# step three

You can leave marks on the wall to stick the panels flat





# step four

Apply glue to the back of the backside panel

If you purchased a set of backside panels only, then apply glue, glue the panel to the wall along the line and press them for 10-20 seconds

#### step five

Glue all the panels





### step six

If you have purchased a set of front and rear panels, first glue the back panel, and then apply glue to the back of the front panel and glue it to the panel on the wall