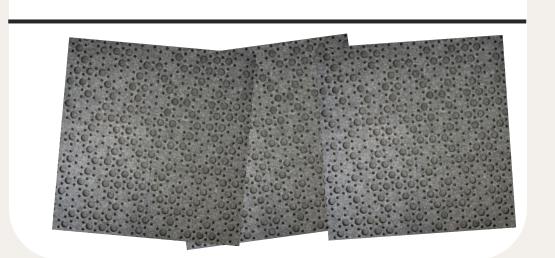

#### step two

Assemble the panels on the floor so that you get a pattern /pattern that you will transfer to the wall