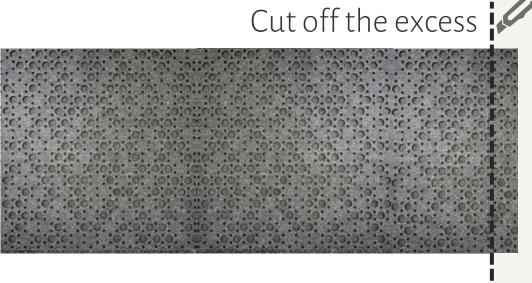

#### step five

Glue all the panels

### step six

If you have purchased a set of front and rear panels, first glue the back panel, and then apply glue to the back of the front panel and glue it to the panel on the wall