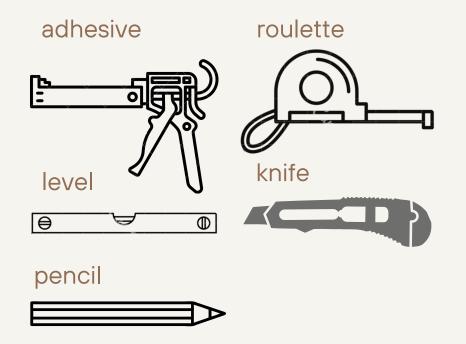

# PET-FELT PANELS STEP BY STEP INSTRUCTIONS

#### **Before installation**

#### Suggested tools



#### The right side

The panels have a front and back side, make sure you will glue the right side. To do this, there are designators on each panel





# the process



#### step one

Remove all unnecessary items from the wall.

#### step two

Assemble the panels on the floor so that you get a pattern /pattern that you will transfer to the wall







# step three

You can leave marks on the wall to stick the panels flat





# step four

Apply glue to the back of the backside panel

If you purchased a set of backside panels only, then apply glue, glue the panel to the wall along the line and press them for 10-20 seconds

#### step five

Glue all the panels





### step six

If you have purchased a set of front and rear panels, first glue the back panel, and then apply glue to the back