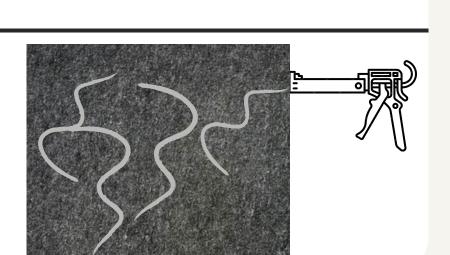

# step four

Apply glue to the back of the backside panel

If you purchased a set of backside panels only, then apply glue, glue the panel to the wall along the line and press them for 10-20 seconds